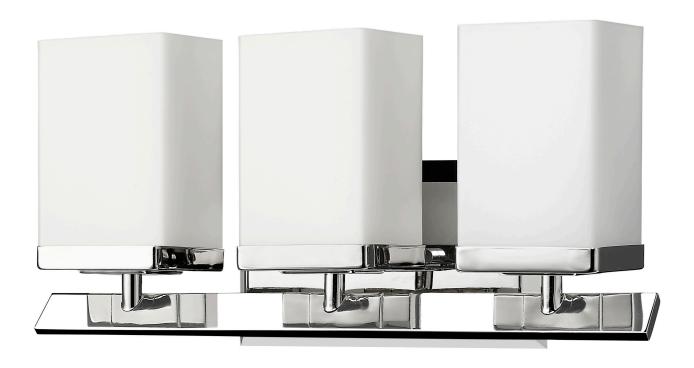

## IN41326PN BURGUNDY 3-LIGHT BATH SCONCE

| <b>Description:</b> | Burgundy 3-light bath sconce                           |  |
|---------------------|--------------------------------------------------------|--|
| Finish:             | Polished nickel                                        |  |
| Dimensions:         | 16" W x 8" H x 5-1/2" ext.<br>Height on center: 5-1/4" |  |
| Bulbs:              | 3-100w medium                                          |  |
| Installed Weight:   | 6 lbs.                                                 |  |
| Certification:      | Dry location / c UL                                    |  |

| Material:                     | Steel and glass              |
|-------------------------------|------------------------------|
| Shade:                        | Glass                        |
| Glass:                        | Hand-blown cased opal etched |
| <b>Back Plate Dimensions:</b> | 8-3/4" x 4-3/4"              |
| Chain/Wire                    | NA                           |
| Additional Finishes:          | Oil-rubbed bronze            |